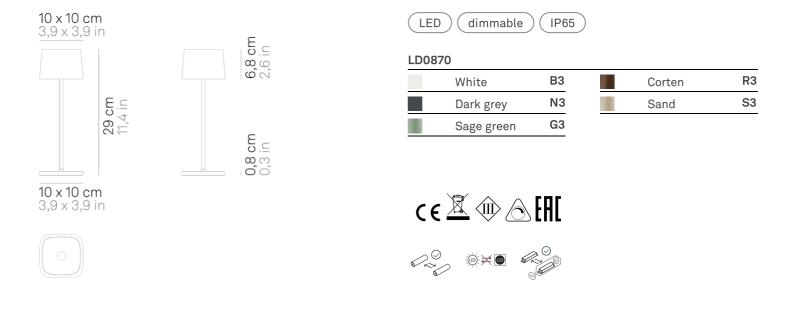

## Lighting specifications

LED source type SMD 2,2 W total power power LED 2,0 W color temperature 2700 - 3000 K 144 - 150 lm lumen lamp lumen LED 281 - 290 lm

100° beam angle CRI > 80 Ε class

dimmer TOUCH DIMMER

#### **Electrical specifications**

| voltage   | 100-240V                              |
|-----------|---------------------------------------|
| frequency | 50/60 Hz                              |
| input     | 100-240V                              |
| output    | 5 Vdc max 1A                          |
| battery   | 2 cell li-ion battery pack mod. 18650 |

## LD0870RP

29 cm •47 cm •4 cm •2,2 W •IP20 • 100-240V• 50/60 Hz

Black