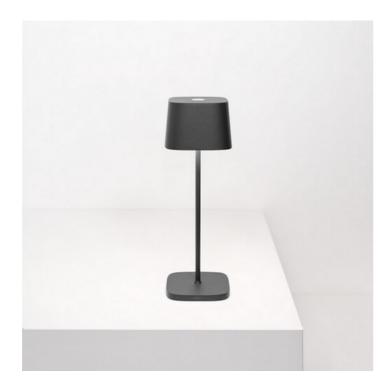

# Ofelia \_Table

Ofelia is a rechargeable battery-powered cordless table lamp. A "touch" control on the head allows switching on/off, dimming, and selecting the color temperature of the light (2700 K or 3000 K). Ofelia is equipped with the dimmer memory function, which adjusts the light intensity and memorizes the dimmer steps; consequently, every time it is switched on, the light intensity will correspond to that previously set. It is suitable for both indoor and outdoor use. The lamp comes with a contact charging base; battery charger included.

## LD0870RP

29 cm •47 cm •4 cm •2,2 W •IP20 • 100-240V• 50/60 Hz

Black